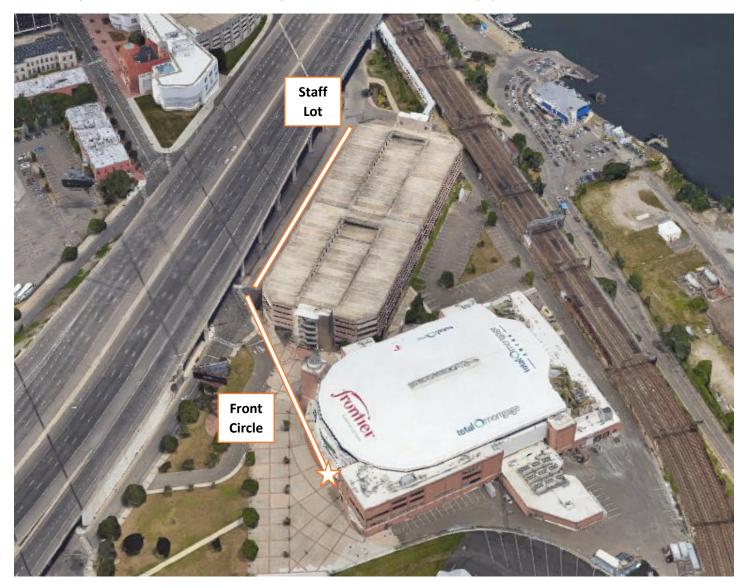

## **Parking Information & Entrance**

Please park in the staff lot underneath the highway (marked on map) and walk across the front of the building to the entrance by the box office vestibule. You may use the front circle to unload equipment if needed.