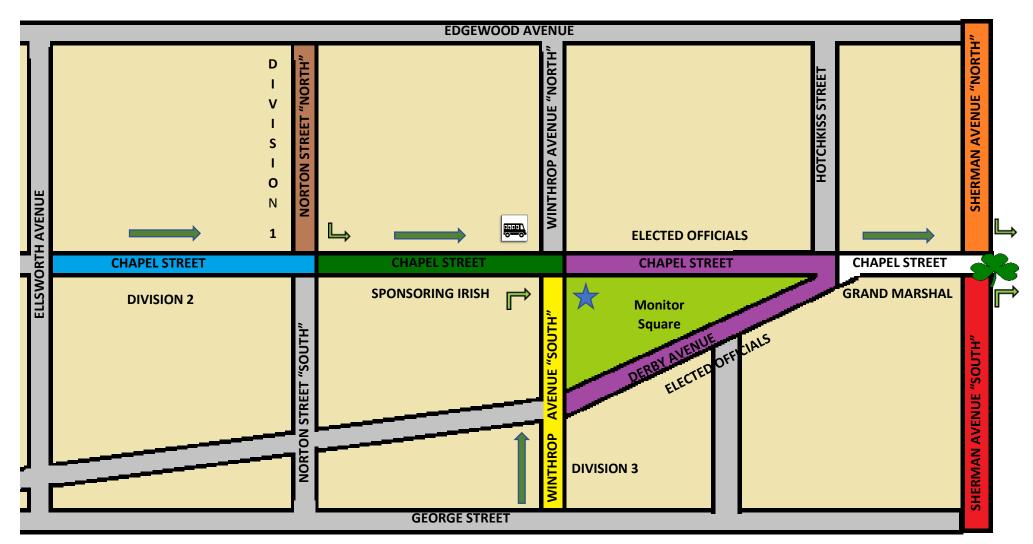

|   | Grand Marshal Unit             | On Chapel St. from Sherman through Hotchkiss St.                                             |
|---|--------------------------------|----------------------------------------------------------------------------------------------|
|   | Elected Officials              | On Chapel St. from Derby Avenue through Winthrop Ave. and down Derby Ave to Winthrop "South" |
|   | Sponsoring Irish               | On Chapel St. from Winthrop through Norton Street.                                           |
|   | First                          | On Norton Ave "North" Chapel to Edgewood Ave.                                                |
|   | Second                         | On Chapel St. From Norton Street through Ellsworth Avenue                                    |
|   | Third                          | On Winthrop Ave "South" Chapel to George St.                                                 |
|   | Oversized Vehicles             | On Sherman Ave "North" Chapel through Edgewood                                               |
|   | Fire Trucks/ Apparatus Staging | On Sherman Ave "South" Chapel to George St.                                                  |
| * | Information Tent               | On Monitor Square Corner of Chapel and Winthrop "South"                                      |
|   |                                |                                                                                              |